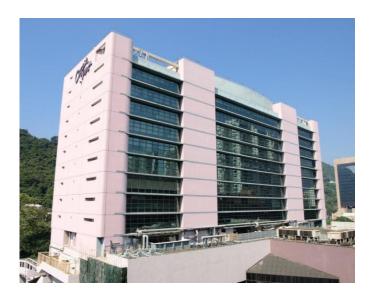

## **ABOVE SHATIN MTR STATION**

| Premises:          | 9 <sup>th</sup> Floor, Citylink Plaza, owned by Kowloon-Canton Railway<br>Corporation |
|--------------------|---------------------------------------------------------------------------------------|
| Address:           | 1 Shatin Station Circuit, Shatin, NT.                                                 |
|                    | Above Shatin MTR Station and adjacent to New Town Plaza                               |
| Area:              | Approx. 25,000 square feet (whole floor)<br>(subdivision possible)                    |
| Uses:              | Large or small tenancies, for office and various commercial purposes                  |
| Access facilities: | Well served by six lifts                                                              |
| Availability:      | Immediate                                                                             |